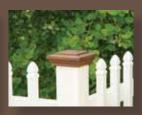

The Designer finishes and colors are Patina, Antique Copper, Antique Gray, Antique Gold, Antique Brown, Hammertone Black, Cooper Platted and Silver Platted. The Neptune, Cape May and Haven post caps can have different top and lower base (skirt).

Designer Post Caps.com Designer products will not tarnish like stamped metal post caps. Cape May, Haven and Neptune are offered in 3-5/8", 4", 4-1/2", 5", 5-5/8" and 6" to fit wood PVC and composite posts