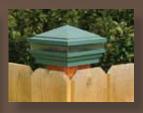

The Designer finishes and colors are Patina, Antique Copper, Antique Gray, Antique Gold, Antique Brown, Hammertone Black, Cooper Platted and Silver Platted. The Neptune, Cape May and Haven post caps can have different top and lower base (skirt).

Designer Post Caps.com Designer products will not tarnish like stamped metal post caps. Cape May, Haven and Neptune are offered in 3-5/8", 4", 4-1/2", 5", 5-5/8" and 6" to fit wood PVC and composite posts