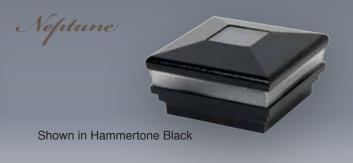

The Designer finishes and colors are Patina, Antique Copper, Antique Gray, Antique Gold, Antique Brown, Hammertone Black, Cooper Platted and Silver Platted. The Neptune, Cape May and Haven post caps can have different top and lower base (skirt).

Designer Post Caps.com Designer products will not tarnish like stamped metal post caps. Cape May, Haven and Neptune are offered in 3-5/8", 4", 4-1/2", 5", 5-5/8" and 6" to fit wood PVC and composite posts