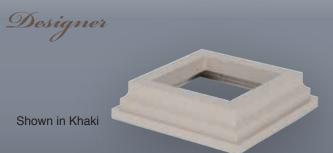

Designer Post Caps.com Designer products will not tarnish like stamped metal post caps. Cape May, Haven and Neptune are offered in 3-5/8", 4", 4-1/2", 5", 5-5/8" and 6" to fit wood PVC and composite posts

To customize your Designer Cap, visit our interactive website designerpostcaps.com

LOW VOLTAGE LIGHTING

**SOLAR LIGHTING** 

POST SKIRT

THE COMBINATIONS ARE NUMEROUS...