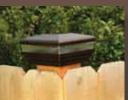

Designer Post Caps.com Designer products will not tarnish like stamped metal post caps. Cape May, Haven and Neptune are offered in 3-5/8", 4", 4-1/2", 5", 5-5/8" and 6" to fit wood PVC and composite posts

To customize your Designer Cap, visit our interactive website designerpostcaps.com



LOW VOLTAGE LIGHTING

**SOLAR LIGHTING** 

POST SKIRT





THE COMBINATIONS ARE NUMEROUS...



## **Authorized Dealer:**

www.designerpostcaps.com

**B-DESIGNER** 







- , EXCLUSIVE FINISHES
- , INTERCHANGEABLE CAPS & SKIRTS
- , Solar & Low Voltage Lighting
- OFFERED IN 3-5/8", 4", 4-1/2", 5", 5-5/8" & 6" (FITS WOOD, PVC AND COMPOSITE POSTS)





































## POST CAPS

## LED LOW VOLTAGE LIGHTING SOLAR LIGHTING





Shown in White