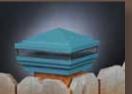

The Designer finishes and colors are Patina, Antique Copper, Antique Gray, Antique Gold, Antique Brown, Hammertone Black, Cooper Platted and Silver Platted. The Neptune, Cape May and Haven post caps can have different top and lower base (skirt).

Designer Post Caps.com Designer products will not tarnish like stamped metal post caps. Cape May, Haven and Neptune are offered in 3-5/8", 4", 4-1/2", 5", 5-5/8" and 6" to fit wood PVC and composite posts