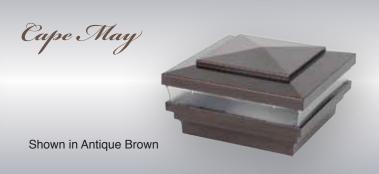

The Designer finishes and colors are Patina, Antique Copper, Antique Gray, Antique Gold, Antique Brown, Hammertone Black, Cooper Platted and Silver Platted. The Neptune, Cape May and Haven post caps can have different top and lower base (skirt).

Designer Post Caps.com Designer products will not tarnish like stamped metal post caps. Cape May, Haven and Neptune are offered in 3-5/8", 4", 4-1/2", 5", 5-5/8" and 6" to fit wood PVC and composite posts