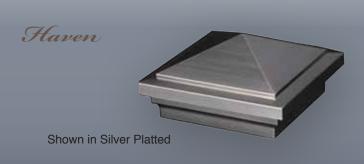

The Designer finishes and colors are Patina, Antique Copper, Antique Gray, Antique Gold, Antique Brown, Hammertone Black, Cooper Platted and Silver Platted. The Neptune, Cape May and Haven post caps can have different top and lower base (skirt).

Designer Post Caps.com Designer products will not tarnish like stamped metal post caps. Cape May, Haven and Neptune are offered in 3-5/8", 4", 4-1/2", 5", 5-5/8" and 6" to fit wood PVC and composite posts