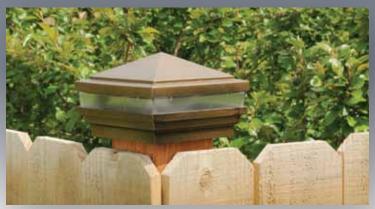

The Designer finishes and colors are Patina, Antique Copper, Antique Gray, Antique Gold, Antique Brown, Hammertone Black, Cooper Platted and Silver Platted. The Neptune, Cape May and Haven post caps can have different top and lower base (skirt).

Designer Post Caps.com Designer products will not tarnish like stamped metal post caps. Cape May, Haven and Neptune are offered in 3-5/8", 4", 4-1/2", 5", 5-5/8" and 6" to fit wood PVC and composite posts