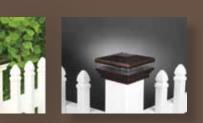

Designer Post Caps.com Designer products will not tarnish like stamped metal post caps. Cape May, Haven and Neptune are offered in 3-5/8", 4", 4-1/2", 5", 5-5/8" and 6" to fit wood PVC and composite posts

## **Authorized Dealer:**

www.designerpostcaps.com

**B-DESIGNER** 

- , EXCLUSIVE FINISHES
- , INTERCHANGEABLE CAPS & SKIRTS
- , Solar & Low Voltage Lighting
- OFFERED IN 3-5/8", 4", 4-1/2", 5", 5-5/8" & 6" (FITS WOOD, PVC AND COMPOSITE POSTS)