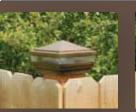

).



























Designer Post Caps.com Designer products will not tarnish like stamped metal post caps. Cape May, Haven and Neptune are offered in 3-5/8", 4", 4-1/2", 5", 5-5/8" and 6" to fit wood PVC and composite posts

To customize your Designer Cap, visit our interactive website designerpostcaps.com



LOW VOLTAGE LIGHTING

**SOLAR LIGHTING** 

POST SKIRT





THE COMBINATIONS ARE NUMEROUS...



## **Authorized Dealer:**

www.designerpostcaps.com

**B-DESIGNER** 







- , EXCLUSIVE FINISHES
- , INTERCHANGEABLE CAPS & SKIRTS
- , Solar & Low Voltage Lighting
- OFFERED IN 3-5/8", 4", 4-1/2", 5", 5-5/8" & 6" (FITS WOOD, PVC AND COMPOSITE POSTS)





































## POST CAPS

## LED LOW VOLTAGE LIGHTING SOLAR LIGHTING





Shown in White