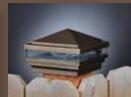

Designer Post Caps.com offers our Designer product line, a metallic and ceramic powder coated product line to enhance your fence, deck and handrail.

The Designer products allows for personal customizing of the post caps using accent colors and textured finishes. There are seven Designer colors with textured finishes and five standard colors giving you numerous options to choose from.

The Designer finishes and colors are Patina, Antique Copper, Antique Gray, Antique Gold, Antique Brown, Hammertone Black, Cooper Platted and Silver Platted. The Neptune, Cape May and Haven post caps can have different top and lower base (skirt).

Designer Post Caps.com Designer products will not tarnish like stamped metal post caps. Cape May, Haven and Neptune are offered in 3-5/8", 4", 4-1/2", 5", 5-5/8" and 6" to fit wood PVC and composite posts