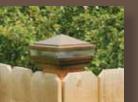

Designer Post Caps.com offers our Designer product line, a metallic and ceramic powder coated product line to enhance your fence, deck and handrail.

The Designer products allows for personal customizing of the post caps using accent colors and textured finishes. There are seven Designer colors with textured finishes and five standard colors giving you numerous options to choose from.

The Designer finishes and colors are Patina, Antique Copper, Antique Gray, Antique Gold, Antique Brown, Hammertone Black, Cooper Platted and Silver Platted. The Neptune, Cape May and Haven post caps can have different top and lower base (skirt).



























Designer Post Caps.com Designer products will not tarnish like stamped metal post caps. Cape May, Haven and Neptune are offered in