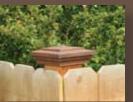

Designer Post Caps.com offers our Designer product line, a metallic and ceramic powder coated product line to enhance your fence, deck and handrail.

The Designer products allows for personal customizing of the post caps using accent colors and textured finishes. There are seven Designer colors with textured finishes and five standard colors giving you numerous options to choose from.

The Designer finishes and colors are Patina, Antique Copper, Antique Gray, Antique Gold, Antique Brown, Hammertone Black, Cooper Platted and Silver Platted. The Neptune, Cape May and Haven post caps can have different top and lower base (skirt).

Designer Post Caps.com Designer products will not tarnish like stamped metal post caps. Cape May, Haven and Neptune are offered in 3-5/8", 4", 4-1/2", 5", 5-5/8" and 6" to fit wood PVC and composite posts