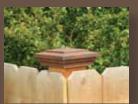

Designer Post Caps.com offers our Designer product line, a metallic and ceramic powder coated product line to enhance your fence, deck and handrail.

The Designer products allows for personal customizing of the post caps using accent colors and textured finishes. There are seven Designer colors with textured finishes and five standard colors giving you numerous options to choose from.

The Designer finishes and colors are Patina, Antique Copper, Antique Gray, Antique Gold, Antique Brown, Hammertone Black, Cooper Platted and Silver Platted. The Neptune, Cape May and Haven post caps can have different top and lower base (skirt).

Designer Post Caps.com Designer products will not tarnish like stamped metal post caps. Cape May, Haven and Neptune are offered in 3-5/8", 4", 4-1/2", 5", 5-5/8" and 6" to fit wood PVC and composite posts