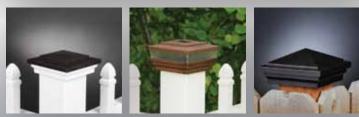

The Designer finishes and colors are Patina, Antique Copper, Antique Gray, Antique Gold, Antique Brown, Hammertone Black, Cooper Platted and Silver Platted. The Neptune, Cape May and Haven post caps can have different top and lower base (skirt).

Designer Post Caps.com Designer products will not tarnish like stamped metal post caps. Cape May, Haven and Neptune are offered in 3-5/8", 4", 4-1/2", 5", 5-5/8" and 6" to fit wood PVC and composite posts