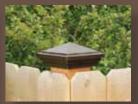

Designer Post Caps.com offers our Designer product line, a metallic and ceramic powder coated product line to enhance your fence, deck and handrail.

The Designer products allows for personal customizing of the post caps using accent colors and textured finishes. There are seven Designer colors with textured finishes and five standard colors giving you numerous options to choose from.

The Designer finishes and colors are Patina, Antique Copper, Antique Gray, Antique Gold, Antique Brown, Hammertone Black, Cooper Platted and Silver Platted. The Neptune, Cape May and Haven post caps can have different top and lower base (skirt).

Designer Post Caps.com Designer products will not tarnish like stamped metal post caps. Cape May, Haven and Neptune are offered in 3-5/8", 4", 4-1/2", 5", 5-5/8" and 6" to fit wood PVC and composite posts