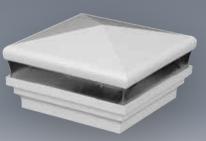

ower base (skirt).



























Designer Post Caps.com Designer products will not tarnish like stamped metal post caps. Cape May, Haven and Neptune are offered in 3-5/8", 4", 4-1/2", 5", 5-5/8" and 6" to fit wood PVC and composite posts

To customize your Designer Cap, visit our interactive website designerpostcaps.com



LOW VOLTAGE LIGHTING

**SOLAR LIGHTING** 

POST SKIRT





THE COMBINATIONS ARE NUMEROUS...



## **Authorized Dealer:**

www.designerpostcaps.com

**B-DESIGNER** 







- , EXCLUSIVE FINISHES
- , INTERCHANGEABLE CAPS & SKIRTS
- , Solar & Low Voltage Lighting
- OFFERED IN 3-5/8", 4", 4-1/2", 5", 5-5/8" & 6" (FITS WOOD, PVC AND COMPOSITE POSTS)





































## POST CAPS

## LED LOW VOLTAGE LIGHTING SOLAR LIGHTING





Shown in White