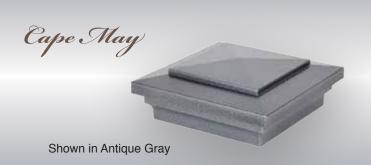

The Designer finishes and colors are Patina, Antique Copper, Antique Gray, Antique Gold, Antique Brown, Hammertone Black, Cooper Platted and Silver Platted. The Neptune, Cape May and Haven post caps can have different top and lower base (skirt).

Designer Post Caps.com Designer products will not tarnish like stamped metal post caps. Cape May, Haven and Neptune are offered in 3-5/8", 4", 4-1/2", 5", 5-5/8" and 6" to fit wood PVC and composite posts