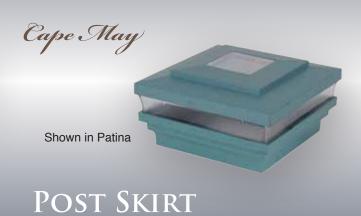

The Designer finishes and colors are Patina, Antique Copper, Antique Gray, Antique Gold, Antique Brown, Hammertone Black, Cooper Platted and Silver Platted. The Neptune, Cape May and Haven post caps can have different top and lower base (skirt).

Designer Post Caps.com Designer products will not tarnish like stamped metal post caps. Cape May, Haven and Neptune are offered in 3-5/8", 4", 4-1/2", 5", 5-5/8" and 6" to fit wood PVC and composite posts

To customize your Designer Cap, visit our interactive website designerpostcaps.com

LOW VOLTAGE LIGHTING

**SOLAR LIGHTING** 

POST SKIRT

THE COMBINATIONS ARE NUMEROUS...