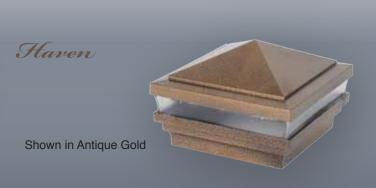

The Designer finishes and colors are Patina, Antique Copper, Antique Gray, Antique Gold, Antique Brown, Hammertone Black, Cooper Platted and Silver Platted. The Neptune, Cape May and Haven post caps can have different top and lower base (skirt).

Designer Post Caps.com Designer products will not tarnish like stamped metal post caps. Cape May, Haven and Neptune are offered in 3-5/8", 4", 4-1/2", 5", 5-5/8" and 6" to fit wood PVC and composite posts