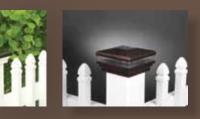

Designer Post Caps.com offers our Designer product line, a metallic and ceramic powder coated product line to enhance your fence, deck and handrail.

The Designer products allows for personal customizing of the post caps using accent colors and textured finishes. There are seven Designer colors with textured finishes and five standard colors giving you numerous options to choose from.

The Designer finishes and colors are Patina, Antique Copper, Antique Gray, Antique Gold, Antique Brown, Hammertone Black, Cooper Platted and Silver Platted. The Neptune, Cape May and Haven post caps can have different top and lower base (skirt).

Designer Post Caps.com Designer products will not tarnish like stamped metal post caps. Cape May, Haven and Neptune are offered in 3-5/8", 4", 4-1/2", 5", 5-5/8" and 6" to fit wood PVC and composite posts