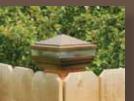

Silver Platted. The Neptune, Cape May and Haven post caps can have different top and lower base (skirt).



























Designer Post Caps.com Designer products will not tarnish like stamped metal post caps. Cape May, Haven and Neptune are offered in 3-5/8", 4", 4-1/2", 5", 5-5/8" and 6" to fit wood PVC and composite posts

To customize your Designer Cap, visit our interactive website designerpostcaps.com



LOW VOLTAGE LIGHTING

**SOLAR LIGHTING** 

POST SKIRT





THE COMBINATIONS ARE NUMEROUS...



## **Authorized Dealer:**

www.designerpostcaps.com

**B-DESIGNER** 







- , EXCLUSIVE FINISHES
- , INTERCHANGEABLE CAPS & SKIRTS
- , Solar & Low Voltage Lighting
- OFFERED IN 3-5/8", 4", 4-1/2", 5", 5-5/8" & 6" (FITS WOOD, PVC AND COMPOSITE POSTS)





































## POST CAPS

## LED LOW VOLTAGE LIGHTING SOLAR LIGHTING





Shown in White