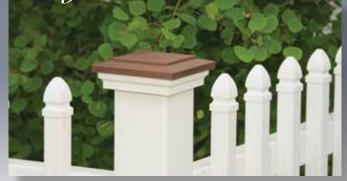

Designer Post Caps.com Designer products will not tarnish like stamped metal post caps. Cape May, Haven and Neptune are offered in 3-5/8", 4", 4-1/2", 5", 5-5/8" and 6" to fit wood PVC and composite posts

To customize your Designer Cap, visit our interactive website designerpostcaps.com

LOW VOLTAGE LIGHTING

**SOLAR LIGHTING** 

POST SKIRT

THE COMBINATIONS ARE NUMEROUS...