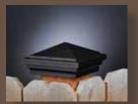

Designer Post Caps.com offers our Designer product line, a metallic and ceramic powder coated product line to enhance your fence, deck and handrail.

The Designer products allows for personal customizing of the post caps using accent colors and textured finishes. There are seven Designer colors with textured finishes and five standard colors giving you numerous options to choose from.

The Designer finishes and colors are Patina, Antique Copper, Antique Gray, Antique Gold, Antique Brown, Hammertone Black, Cooper Platted and Silver Platted. The Neptune, Cape May and Haven post caps can have different top and lower base (skirt).

Designer Post Caps.com Designer products will not tarnish like stamped metal post caps. Cape May, Haven and Neptune are offered in 3-5/8", 4", 4-1/2", 5", 5-5/8" and 6" to fit wood PVC and composite posts