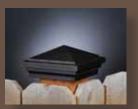

Designer Post Caps.com offers our Designer product line, a metallic and ceramic powder coated product line to enhance your fence, deck and handrail.

The Designer products allows for personal customizing of the post caps using accent colors and textured finishes. There are seven Designer colors with textured finishes and five standard colors giving you numerous options to choose from.

The Designer finishes and colors are Patina, Antique Copper, Antique Gray, Antique Gold, Antique Brown, Hammertone Black, Cooper Platted and Silver Platted. The Neptune, Cape May and Haven post caps can have different top and lower base (skirt).

Designer Post Caps.com Designer products will not tarnish like stamped metal post caps. Cape May, Haven and Neptune are offered in 3-5/8", 4", 4-1/2", 5", 5-5/8" and 6" to fit wood PVC and composite posts