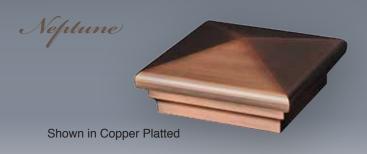

The Designer finishes and colors are Patina, Antique Copper, Antique Gray, Antique Gold, Antique Brown, Hammertone Black, Cooper Platted and Silver Platted. The Neptune, Cape May and Haven post caps can have different top and lower base (skirt).

Designer Post Caps.com Designer products will not tarnish like stamped metal post caps. Cape May, Haven and Neptune are offered in 3-5/8", 4", 4-1/2", 5", 5-5/8" and 6" to fit wood PVC and composite posts